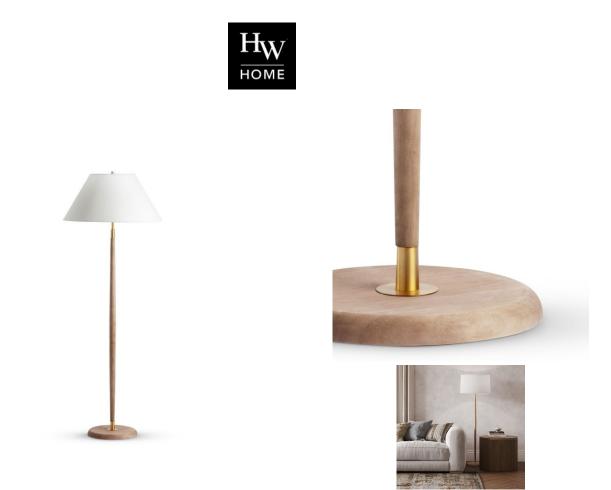

## PORTLAND FLOOR LAMP

SKU: FLW126

Great for adding a rustic and modern element to your home décor, the Portland Floor Lamp is hand-crafted from organic wood material with natural variations in grain, colouring, knots, and splits that add interest and intrigue. A classic linen drum shade completes this piece.Dimensions: Dia: 12" x H 62.5"Shade Side: H 11"Shade Bottom: D 23.75"Shade Top: D 10.75"Max Watt 150W