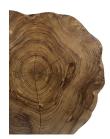

## MAYA OVAL DINING TABLE

SKU: TAR1105-623

The Maya Oval Dining Table: A Unique and Eye-Catching Addition to Your Dining SpaceCrafted from a stunning slab of Guanacaste wood from Mexico and finished in Ochre, this table is sure to impress your guests and add a beautiful natural element to your dining area. Since each specimen is unique, dimensions are approximate and may vary in shape and pattern. Dimensions: W 82.25" x D 77" x H 30"