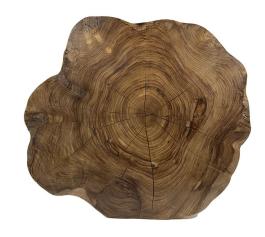

## MAYA OVAL DINING TABLE

SKU: TAR1105-623

The Maya Oval Dining Table: A Unique and Eye-Catching Addition to Your Dining SpaceCrafted from a stunning slab of Guanacaste wood from Mexico and finished in Ochre, this table is sure to impress your guests and add a beautiful natural element to your dining area. Since each specimen is unique, dimensions are approximate and may vary in shape and pattern. Dimensions: W 82.25" x D 77" x H 30"