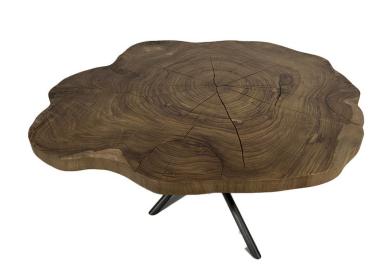

## MAYA OVAL DINING TABLE

SKU: TAR1105-623

The Maya Oval Dining Table: A Unique and Eye-Catching Addition to Your Dining SpaceCrafted from a stunning slab of Guanacaste wood from Mexico and finished in Ochre, this table is sure to impress your guests and add a beautiful natural element to your dining area. Since each specimen is unique, dimensions are approximate and may vary in shape and pattern. Dimensions: W 82.25" x D 77" x H 30"