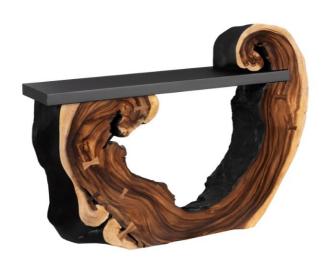

## CHAMCHA CANTILEVERED CONSOLE TABLE

SKU: PHI1150-568

An all natural, organically shaped cut of chamcha wood supports a black iron tabletop. With a burnt edge finish, the natural wood is bestowed with a matte black edge that harmonizes with the iron surface to create a rugged, rustic appearance with a splash of modern design. Every cut of wood used to construct our Chamcha Cantilevered Console Tables feature wholly unique shapes and sizes, making each piece truly one-of-a-kind.Dimensions: W 58" x D 12" x H 43"