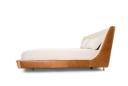

## MUSA QUEEN BED

SKU: UUT7000Q

With a shell shape at its headboard, The Musa Queen Bed is supported by an angular frame covered with foam and fabric, this sophisticated and cozy bed enchants everyone at first sight.Dimensions: W 79" x D 91" x H 45"