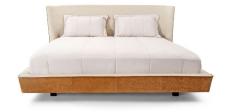

## MUSA QUEEN BED

SKU: UUT7000Q

With a shell shape at its headboard, The Musa Queen Bed is supported by an angular frame covered with foam and fabric, this sophisticated and cozy bed enchants everyone at first sight.Dimensions: W 79" x D 91" x H 45"