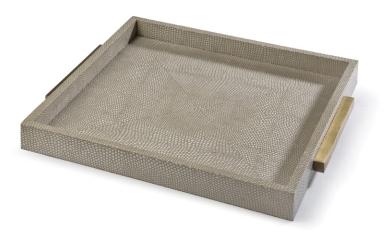

## SQUARE BOUTIQUE TRAY

SKU: REA1030IG

Modern, elegant, streamlined—this tray has it all, making it the perfect serving or decorating accessory.Dimensions: W 12" x D 13" x H 1"

Boulder Pearl Street 1941 Pearl Street Boulder, CO 80302 p. 303 545-0320 f. 303 545-0944 Denver Cherry Creek North 199 Clayton Lane Denver, CO 80206 p. 303 394-9222 f. 303 394-9111 Fort Collins Front Range Village 4321 Corbett Dr Fort Collins CO 80525 p. 970 632-5957 f. 970 689-3679 Administration & Distribution Center 4246 Carson Street #101 Denver, CO 80239 p. 720 564-1286 f. 720 564-1290