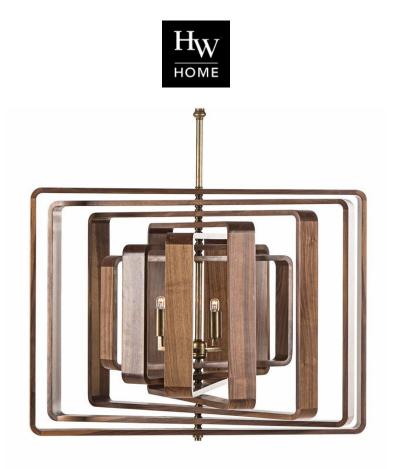

## **SPIRAL OF LIGHT 7**

## SKU: DCR1105

This light is created to be a mobile luminaire sculpture for the home. Each layer spins independently of the other allowing for infinite design possibilities. The candles are wrapped in bent Walnut with solid brass fittings. Each light is assembled by hand.Dimensions: W 30" x D 9" x H 24"