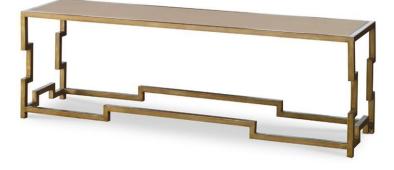

## FONTANA COFFEE TABLE

## SKU: MRB4108AB

The subtle notched frame of the Fontana Coffee Table is loosely based on a Greek key pattern and dressed in Aged Brass with a textural Vanilla faux shagreen top.Dimensions: W 60" x D 15" x H 19"