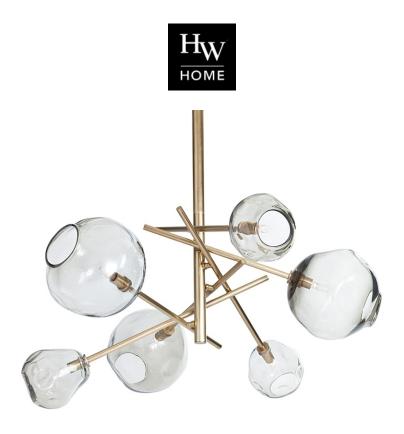

## **MOLTEN CHANDELIER**

SKU: REA2045

Enjoy the Molten Chandelier in your home today! Fabricated from smoke glass and hardware finished in brass, these genuine materials have the inherent beauty of variations in color, texture, size, and finish. Irregularities are the welcomed result of using age-old techniques and native materials; and add texture and depth to the world of lighting concepts. Dimensions: Dia. 43.5" x H 30"