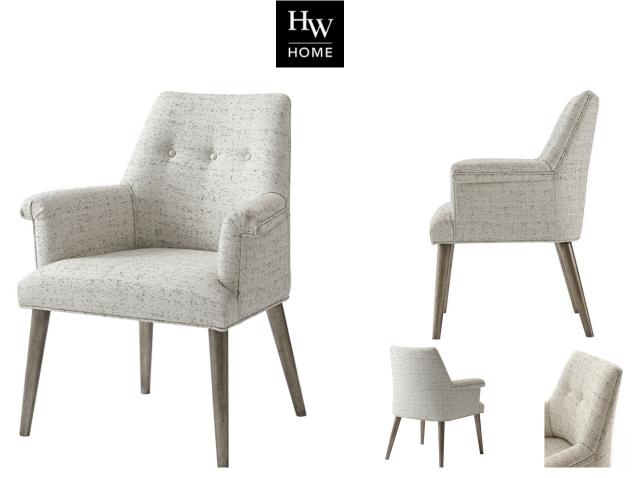

## TROY DINING ARM CHAIR

SKU: THA1280

The Troy Dining Arm Chair is a beautiful Mid-century modern design that keeps your space warm and inviting while staying decidedly stylish. The splayed legs finished in brushed pewter, a button tufted back with roll over arms and welting, give this chair a perfectly tailored silhouette desirable for any space.Dimensions: W 29.5" x D 26" x H 37.25"