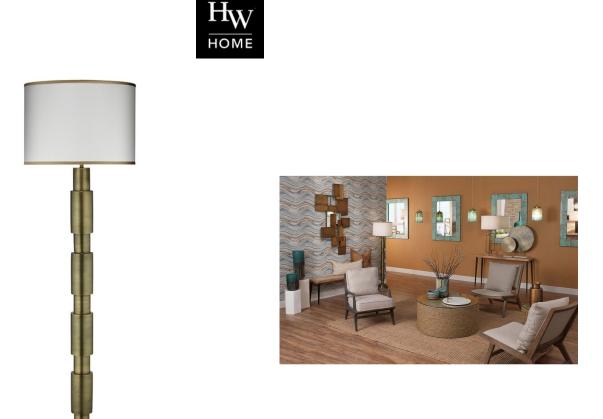

## QUINN FLOOR LAMP

SKU: JYC1260

A beautifully modern composition of metal that varies in width to create a simple yet elegant statement. Finished in Antique Brass, the Quinn Floor Lamp is a modern yet approachable piece for any space. Shade in 100% Cream silk with Golden Beige Trim.Dimensions: Dia. 18" x H 63.25"Shade Dimensions: Dia. 18" x H 13"Watts: 150 wattsSocket Type: Medium Base (E-26)Switch Type: 3-way