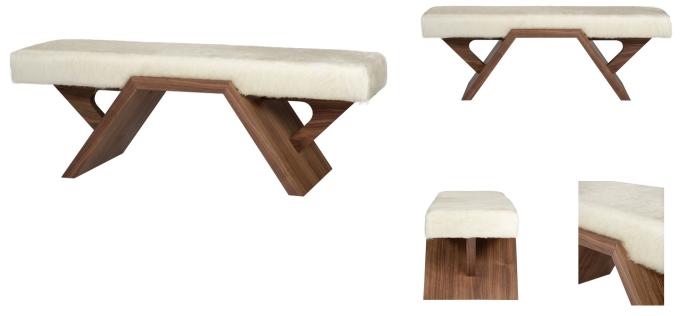

## **FUSION BENCH**

SKU: RSC2075

Expertly designed, the Fusion Bench features and architectural base in Walnut and a bench seat upholstered in White hair on hide. Modern and distinctive, this is a piece to compliment foyers and bedrooms.Dimensions: W 54" x D 19" x H 19"