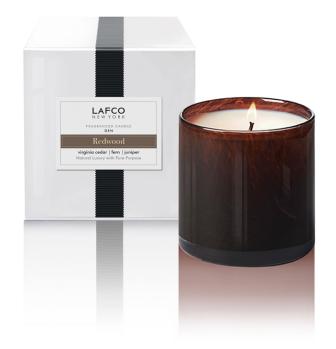

## **DEN CANDLE**

## SKU: LAF1025

Coast redwood, cedar and ripe huckleberry combine to remind one of a walk through towering trees. If you are hunkering down with a great book, playing a board game, or relaxing with friends, this fragrance will inspire a sense of stability, contentment and coziness. Candle features clean burning soy-based wax and 100% natural cotton wick, oversized hand-blown art glass vessel that is yours to keep. Burn Time: 90 hoursDimensions: Dia. 15.5 oz