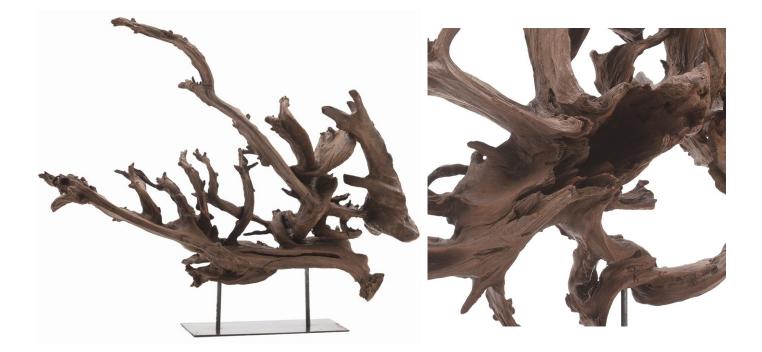

## KAZU SCULPTURE

**SKU: TER1309** 

Due to the organic nature of the wood used to create this piece, each piece will vary in size and shape. Natural tree root sculpture on iron base is dramatic visual design focal point. Due to the organic nature, size may vary up to 10" height and width.Dimensions: W 26" x D 14" x H 23.5"