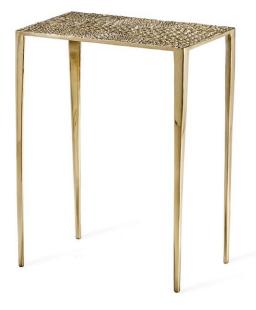

## AXEL RECTANGLE CROC TABLE

## SKU: INT1322BRS

Streamlined and unique, the Axel Rectangular Croc Table delivers handsomestyle thanks to its shiny brass finish and crocodile-textured top.Dimensions: W 10" x D 17" x H 21.75"

Boulder Pearl Street 1941 Pearl Street Boulder, CO 80302 p. 303 545-0320 f. 303 545-0944 Denver Cherry Creek North 199 Clayton Lane Denver, CO 80206 p. 303 394-9222 f. 303 394-9111 Fort Collins Front Range Village 4321 Corbett Dr Fort Collins CO 80525 p. 970 632-5957 f. 970 689-3679 Administration & Distribution Center 4246 Carson Street #101 Denver, CO 80239 p. 720 564-1286 f. 720 564-1290