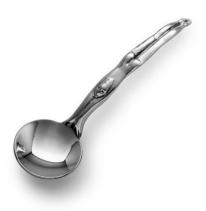

## **SUGAR LADLE - DIVER**

**SKU: BOY0560** 

Carrol Boyes is a South African sculptress with a passion is to make art functional for everyday living. Her influences are elemental, tribal, and exalt the male/female sensual image. Her pieces are a combination of pewter, aluminum, and steel depending on its function and use. Ms. Boyes is an active advocate for womens issues throughout Africa and the world.