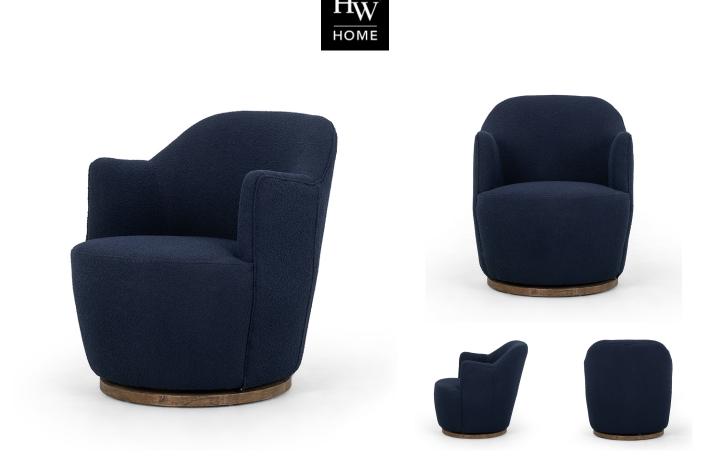

## AURORA SWIVEL

SKU: AUS2319CI

Intriguing while inviting. Drum-style seating is upholstered in a soothing and textural slate-grey. A swivel base of natural, wire-brushed parawood places a fresh spin on a feminine form.Dimensions: W 26" x D 31.50" x H 31"