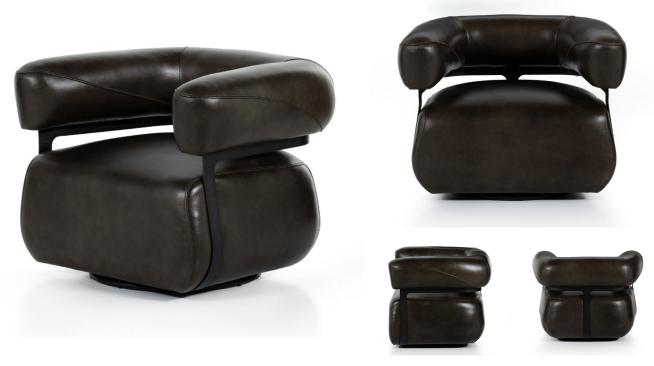

## GARETH SWIVEL CHAIR

SKU: AUS0070SC

Eighties inspiration brought to modern speed. With a 360-degree swivel, an inflated silhouette speaks to the Brazilian influence behind this curvy seating style made from earthy top-grain leather that's supple to the touch. Dimensions: W 37" x D 31" x H 27.50"