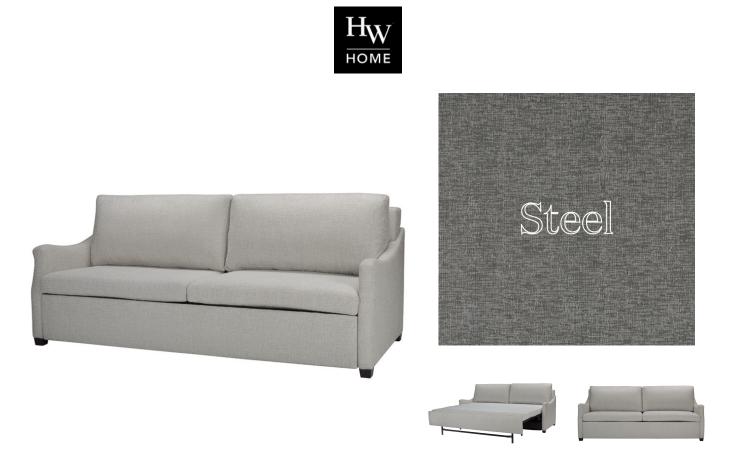

## MAXWELL KING SLEEPER

SKU: LEE2995DS

Need space but want comfort for your guests? Introduce an extra sleeping option when family or friends are visiting by adding this King sleeper sofa to the mix. Photo shows sleeper frame. This sleeper is stocked in Steel. Connect with our team to get more information about this sleeper sofa. Dimensions: W 86" x D 38" x H 34