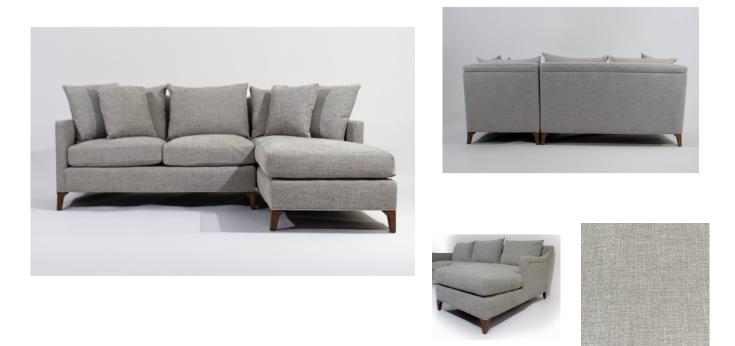

## MORGAN CHAISE SECTIONAL

SKU: THA0270RAF

Indulge in the chic and classic design of the Morgan RAF Chaise Sectional to elevate your living space. This L-shaped sectional with one arm chaise is perfect for both comfort and conversation, providing a cozy and relaxing experience. To ensure maximum comfort, it comes with four plush throw pillows. The generously medium-firm cushions offer comfortable support. This simple yet elegant design will add a touch of sophistication to any room in your home.Dimensions: W 85" x D 62"/38" x H 33"