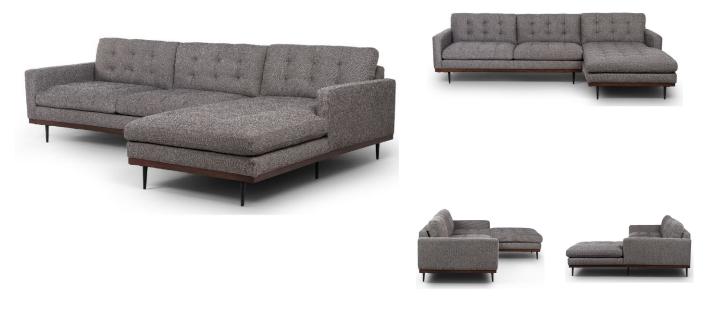

## LEXI RIGHT CHAISE SECTIONAL

SKU: AUS2840RAF-CE

Low-leaning style with mid-century vibes. Upholstered in a performance fabric, with button tufting for textural comfort. Wrap-around framing and cone-tapered legs bring fine finishing touches to this two-piece sectional. Performance fabrics are specially created to withstand spills, stains, high traffic and wear, ensuring long-term comfort and unmatched durability. Dimensions: W 105" x D 70" x H 31"