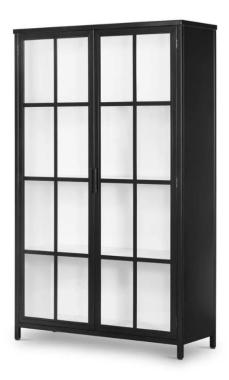

## LEXINGTON CABINET

SKU: AUS1505LEX

A Black iron frame with windowpane detail contrasts a stark white interior for a fresh twist on traditional cabinetry. Dual open-front glass doors and ample shelving maximize storage and display options.Dimensions: W 48.5" x D 17.25" x H 78"