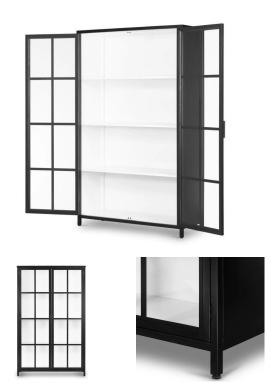

## LEXINGTON CABINET

SKU: AUS1505LEX

A Black iron frame with windowpane detail contrasts a stark white interior for a fresh twist on traditional cabinetry. Dual open-front glass doors and ample shelving maximize storage and display options.Dimensions: W 48.5" x D 17.25" x H 78"