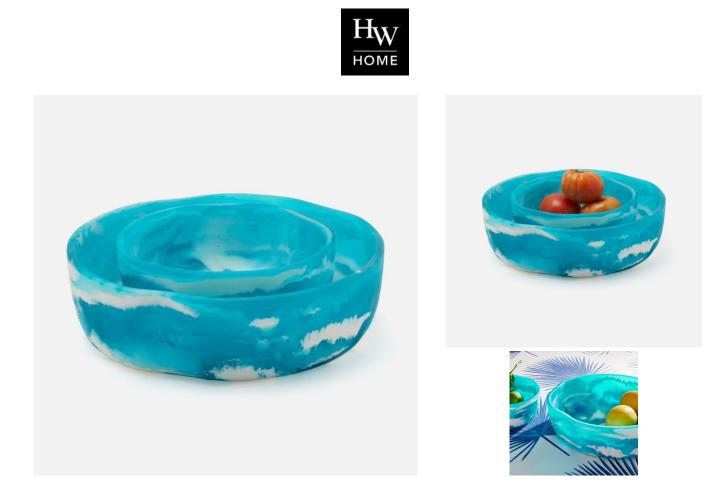

## **BEATRIX SERVING BOWL**

SKU: BLP123AQ

Swirling resin and irregular shapes give this generously proportioned serving bowl a natural, laid-back vibe. Eye-catching and versatile, Beatrix brings unconventional beauty to the kitchen, dining room, or patio.Dimensions: D 10" x H 3"