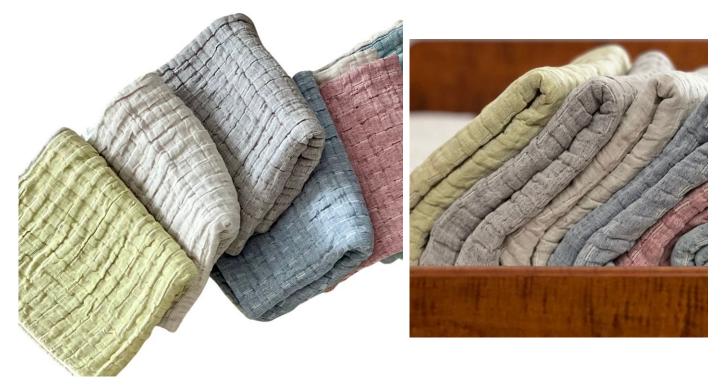

## **DEVON DUTCH SHAM**

SKU: TDL1080C

Devon stonewashed collection is fully reversible giving you options. Coverlets and Throws are finished with a playful raw edge detail, shams are reversible, with one color on each side, and are finished with a plain edge and hidden zipper closure.Dimensions: W 36" x H 26"