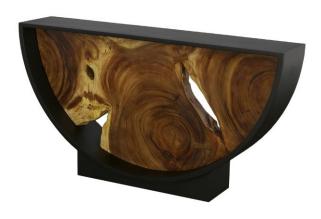

## FRAMED ARC CONSOLE TABLE

SKU: PHI3000-3069

The Framed Arc Console Table is assembled from chamcha wood that is snugly wrapped within a sturdy, durable, black iron frame. This juxtaposition of wood and metal creates a unique, rustic feel. This piece is crafted from natural solid wood. Color and texture in wood will vary and natural holes and subtle openings add unique character to your piece. Wood "breathes" and it is normal for cracks to present themselves over time. This is NOT considered a defect. Dimensions: W 60" x D 12" x H 32"