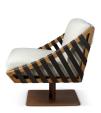

## GIRONA SWIVEL CHAIR

SKU: URI4001

Expertly crafted in Brazil, the Girona Swivel Chair offers both style and functionality. Its metal base provides a sturdy foundation and swivel functionality for added convenience. The metal base is meticulously finished to match the solid Tauari wood frame, creating a cohesive and sleek look. The frame itself, made from sturdy solid Tauari wood, ensures durability and longevity. The fully upholstered seat and back provide optimal comfort, allowing you to relax in style. Adorning the sides of the chair, the leather wrapping adds a touch of elegance, complementing the wood and upholstery beautifully. Versatile and adaptable, the Girona Swivel Chair is ideal for any living environment, adding a touch of sophistication and comfort to your space. Dimensions: W 28" x D 31" x H 30.5"