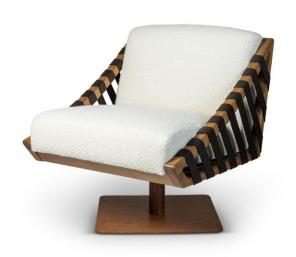

## GIRONA SWIVEL CHAIR

SKU: URI4001

Expertly crafted in Brazil, the Girona Swivel Chair offers both style and functionality. Its metal base provides a sturdy foundation and swivel functionality for added convenience. The metal base is meticulously finished to match the solid Tauari wood frame, creating a cohesive and sleek look. The frame itself, made from sturdy solid Tauari wood, ensures durability and longevity. The fully upholstered seat and back provide optimal comfort, allowing you to relax in style. Adorning the sides of the chair, the leather wrapping adds a touch of elegance, complementing the wood and upholstery beautifully. Versatile and adaptable, the Girona Swivel Chair is ideal for any living environment, adding a touch of sophistication and comfort to your space. Dimensions: W 28" x D 31" x H 30.5"