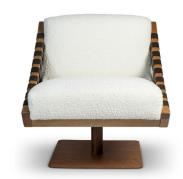

## GIRONA SWIVEL CHAIR

SKU: URI4001

Expertly crafted in Brazil, the Girona Swivel Chair offers both style and functionality. Its metal base provides a sturdy foundation and swivel functionality for added convenience. The metal base is meticulously finished to match the solid Tauari wood frame, creating a cohesive and sleek look. The frame itself, made from sturdy solid Tauari wood, ensures durability and longevity. The fully upholstered seat and back provide optimal comfort, allowing you to relax in style. Adorning the sides of the chair, the leather wrapping adds a touch of elegance, complementing the wood and upholstery beautifully. Versatile and adaptable, the Girona Swivel Chair is ideal for any living environment, adding a touch of sophistication and comfort to your space. Dimensions: W 28" x D 31" x H 30.5"