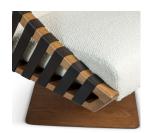

## GIRONA SWIVEL CHAIR

SKU: URI4001

Expertly crafted in Brazil, the Girona Swivel Chair offers both style and functionality. Its metal base provides a sturdy foundation and swivel functionality for added convenience. The metal base is meticulously finished to match the solid Tauari wood frame, creating a cohesive and sleek look. The frame itself, made from sturdy solid Tauari wood, ensures durability and longevity. The fully upholstered seat and back provide optimal comfort, allowing you to relax in style. Adorning the sides of the chair, the leather wrapping adds a touch of elegance, complementing the wood and upholstery beautifully. Versatile and adaptable, the Girona Swivel Chair is ideal for any living environment, adding a touch of sophistication and comfort to your space. Dimensions: W 28" x D 31" x H 30.5"