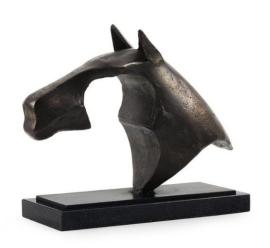

## **EQUS SCULPTURE**

SKU: BGW234

A compelling composition that explores solid form and negative space, the Equs Statue boasts precise cutaway features that only serve to underscore the robust shape that remains. The viewer, of course, instantly comprehends the countenance of a proud stallion, but a longer look results in a deep appreciation for the artistry at hand, from the effortless way the bronze-finished iron seemingly defies gravity atop its marble base, to the exacting curves abstracting the Equs's metallic silhouette in bronze. A bold and tasteful design for any well-appointed desk, shelf, or tabletop.Dimensions: W 13.5" x D 5.5" x H 10.5"