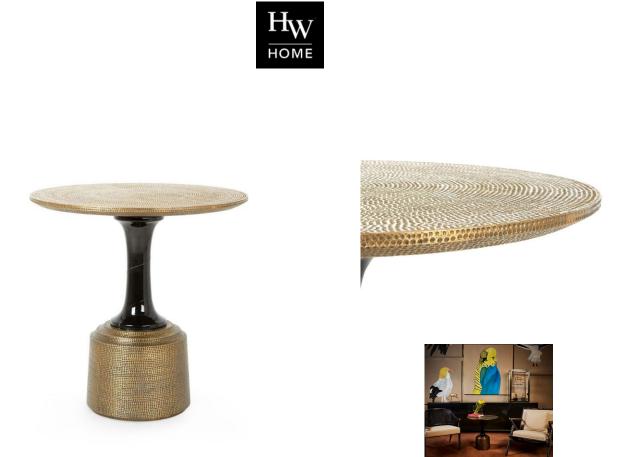

## **KLEIN END TABLE**

SKU: BGW235

A swanky statement piece that's bold yet refined, the Klein Side Table can transform any room into a luxurious lounge area. Just turn on the jazz. Its glamorous design enlivens Art Deco elements with a dose of industrial cool, showing off a meticulously hand-hammered top and base of metallic antique brass. At its center is a lustrous lacquered pedestal that flares out to form an elegant curve. The rich contrast of black and brass makes a striking impression in sleek cosmopolitan spaces or tastefully plush decor schemes. Floated between two lounge chairs, the Klein sets the stage for drinks and conversation.Dimensions: Dia 24" x H 24.5"