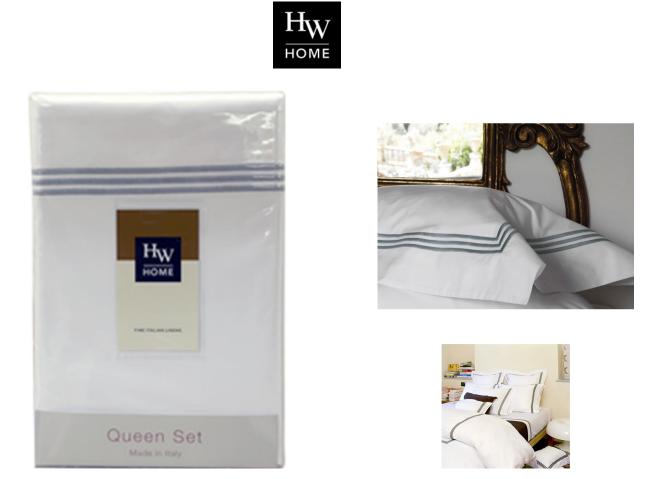

## SHEET SET

SKU: HWB1000

Exclusive HW Home fine Italian bedding. A wonderful white percale with three lines of embroidery. Sheet Sets include: 1 fitted sheet, 1 flat sheet & 2 cases. Available in three colors: Silvermoon, Olive Green & Espresso