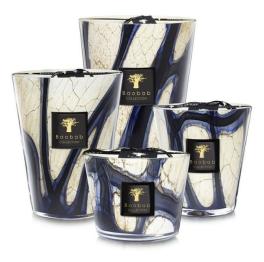

## STONES LAZULI CANDLE

SKU: BAO10LSA

The scented candle is a timeless piece of sophistication and elegance. Its marbled glass with intense blue effects perfectly illustrates the amazing personality of Lazuli Stones.Dimensions: H 10 cm with an estimated burn time of 60 Hours