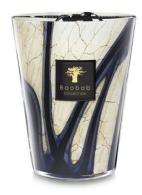

## STONES LAZULI CANDLE

SKU: BAO24LSA

The scented candle is a timeless piece of sophistication and elegance. Its marbled glass with intense blue effects perfectly illustrates the amazing personality of Lazuli Stones.Dimensions: H 24 cm with an estimated burn time of 400 Hours