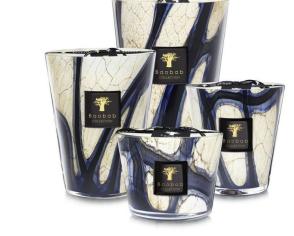

## STONES LAZULI CANDLE

SKU: BAO24LSA

The scented candle is a timeless piece of sophistication and elegance. Its marbled glass with intense blue effects perfectly illustrates the amazing personality of Lazuli Stones.Dimensions: H 24 cm with an estimated burn time of 400 Hours