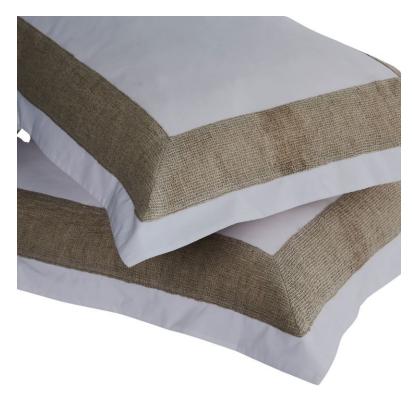

## ARLESIENNE KING PILLOW CASE

SKU: TDL1096NK

Featuring an application of our Arlesienne Linen trim, this design offers an amazingly simple yet sophisticated look. The application is done in the shape of a U on top of the bed for the duvet cover, it's set just inside a 1" flange on all 4 sides of the shams and is applied inside the hem of the flat sheets and cases.Dimensions: W  $21" \times H 34"$ 