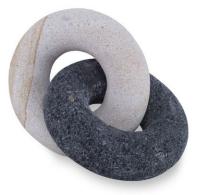

## MARE STONE LINK

## SKU: CKR2044SM

A natural stone chain object featuring one light stone link interconnected with a black/gray stone link. Due to the natural material, variation is to be expected.Dimensions: W 7" x D 5"x H 3.5"