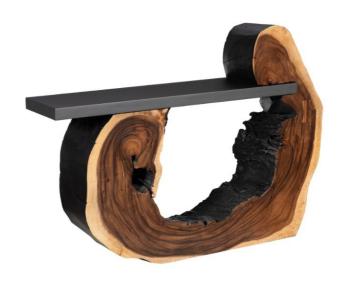

## CHAMCHA CANTILEVERED CONSOLE

SKU: PHI1150-577

An all natural, organically shaped cut of chamcha wood supports a black iron tabletop. With a burnt edge finish, the natural wood is bestowed with a matte black edge that harmonizes with the iron surface to create a rugged, rustic appearance with a splash of modern design. Every cut of wood used to construct our Chamcha Cantilevered Console Tables feature wholly unique shapes and sizes, making each piece truly one-of-a-kind.Dimensions: W 60" x D 12" x H 43"