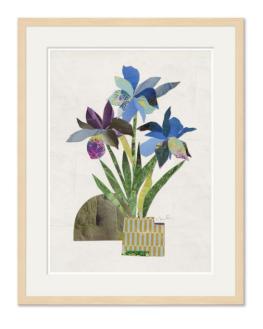

## **MINIMA II**

SKU: SOI9009II

This collection offers an immersive experience into the diverse world of Carrier and Company, drawing inspiration from a multitude of influential artists. It encapsulates their refined yet eclectic style, vibrant color palette, and undeniable excitement that infuses their interior designs. Mara and Jesse's unwavering vision is clearly communicated, assuring the realization of their creative goals. Explore this captivating assortment for an intellectual and dynamic journey into their artistic endeavors. This Wall Art is Stocked in a White Oak Frame. Dimensions: W 28" x H 35.5"