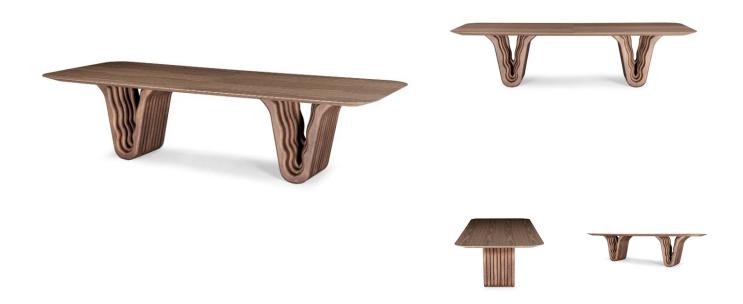

## **DOLOMITAS DINING TABLE**

SKU: UUT4000

Inspirations are experiences transformed into ideas. One of the treasures of design is to give shape and life to products that bring something special into their conception. Thus emerges the Dolomites Dining Table, a piece of iconic design made with a solid wood base with MDF, inspired by the beautiful Dolomites region, a chain of rocky mountains in northern Italy, recognized by UNESCO as a world heritage site because of its natural beauty and its scientific importance at the geological level. Dimensions: W 98" x D 47" x H 30"