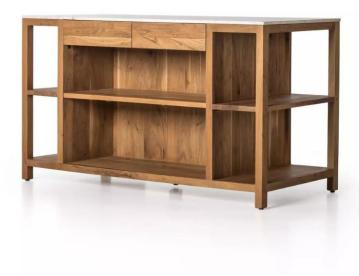

## INDIRA ISLAND

SKU: AUS9989

Create space and style with a kitchen island made from smoked acacia and solid white marble. Roomy open shelving offers ample options for storage and display, while dual drawers keep frequently used items within reach.Dimensions: W 62"x D 29" x H 36"