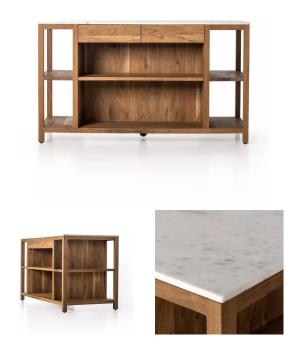

## INDIRA ISLAND

SKU: AUS9989

Create space and style with a kitchen island made from smoked acacia and solid white marble. Roomy open shelving offers ample options for storage and display, while dual drawers keep frequently used items within reach.Dimensions: W 62"x D 29" x H 36"