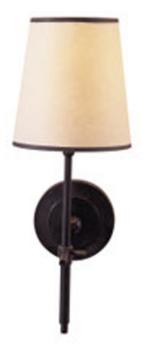

## **BRYANT SCONCE**

## SKU: VIS1004

A simple and timeless Mid-century modern lighting piece that features a Bronze finish and natural paper shade.Sconce Dimensions: W 5.5" x H 14.5"Shade Dimensions: Dia. 4" (top) Dia 5.5" (bottom) x H 6" (shade only)