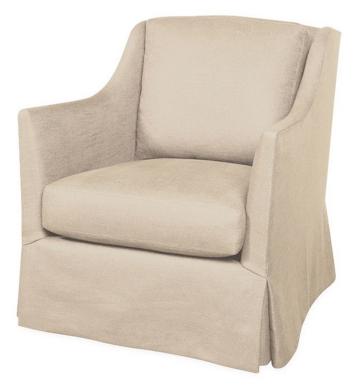

## EL CIELO SWIVEL CHAIR

**SKU: LEE7125** 

Classic design matched with sleek lines make El Cielo a charming and very comfortabel swivel chair. Shown in Hunter Natural fabric.Dimensions:W 30" x D 36" x H 33"