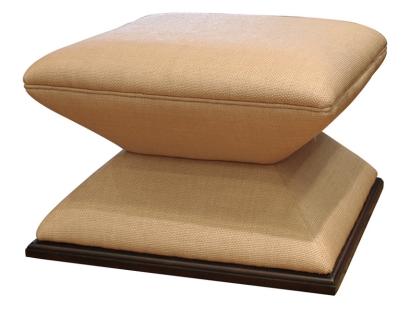

## **BANNING OTTOMAN**

SKU: LEE1405

This ottman speaks Gatsby and sea, yet it will make a mountain modern room sparkle. Shown in Rattan Natural with a Vintage Chestnut finish.Dimensions: Dia. 24" x H 17"