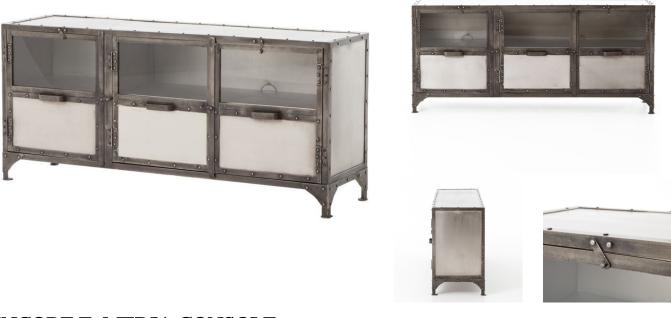

## ENCORE E MEDIA CONSOLE

SKU: AUS1160

With modern industrial appeal, this table beguiles with rough, unsanded cast iron, intricate gears, and large rivets around a sheet iron top. Function meets unique design in the Encore E collection. The occasional collection is crafted of iron and steel that features an antique nickel finish. Rough, unsanded iron is finished in Black or Antique Nickel with scars and dents that capture the look of a true antique. Dimensions: W 60" x D 16" x H 27"