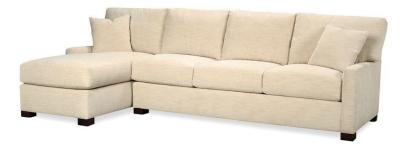

## BURTON SLEEPER SECTIONAL

SKU: LEE2025

Burton is a functional and supremely comfortable sectional with a sleeper. Shown in Benjamin Cream fabric.Dimensions: W 112" x D 63" x H 37"

Boulder Pearl Street 1941 Pearl Street Boulder, CO 80302 p. 303 545-0320 f. 303 545-0944 Denver Cherry Creek North 199 Clayton Lane Denver, CO 80206 p. 303 394-9222 f. 303 394-9111 Fort Collins Front Range Village 4321 Corbett Dr Fort Collins CO 80525 p. 970 632-5957 f. 970 689-3679 Administration & Distribution Center 4246 Carson Street #101 Denver, CO 80239 p. 720 564-1286 f. 720 564-1290