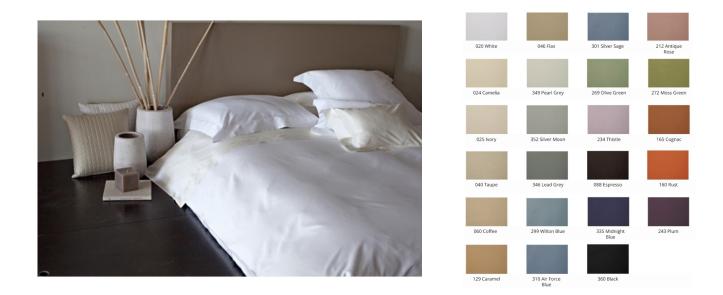

## **RAFFAELLO PEARL SHEET SET**

SKU: SIG1000C

Exclusive HW Home fine Italian bedding. A wonderful white percale with three lines of embroidery. Sheet Sets include: 1 fitted sheet, 1 flat sheet & 2 cases. Available in three colors: Silvermoon, Olive Green & Espresso