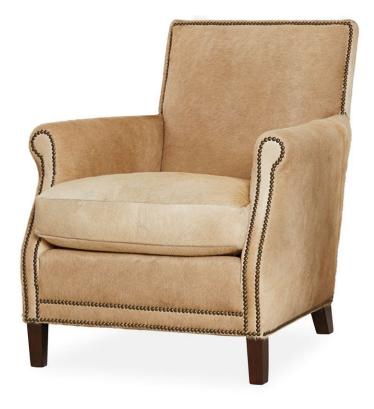

## SHERMAN CHAIR

**SKU: LEE2502** 

Sherman has stylish curved arms and back accentuated with nailhead detailing. We've dressed Sherman in the Serengeti hair on hide for a distinctive Mountain Modern design. Sherman is available in hundreds of luxurious fabrics and rich leathers. COM available. Sherman is shown in Serengeti Beige with Mini Antique nailheads with Vintage Chestnut leg finish. american made! Frame: Kiln-dried hardwood, Joints: Double dowels, high pressure stapled, corner blocked. Cushion 1.8 high-resiliency, high-density foam that meets California Code for fire retardency. Dimensions: W 29" x D 34" H 32" x AH 24"