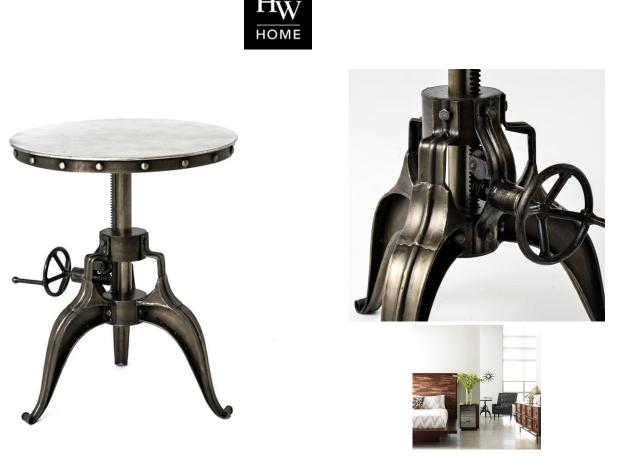

## ENCORE E SIDE CRANK TABLE

**SKU: AUS1155** 

With modern industrial appeal, this table beguiles with rough, unsanded cast iron, intricate gears, and large rivets around a sheet iron top. Function meets unique design in the Encore E collection. The occasional collection is crafted of iron and steel that features an Antique Nickel finish. Rough, unsanded iron is finished in black or antique nickel with scars and dents that capture the look of a true antique.Dimensions: W 22" x D 22" x H 22"