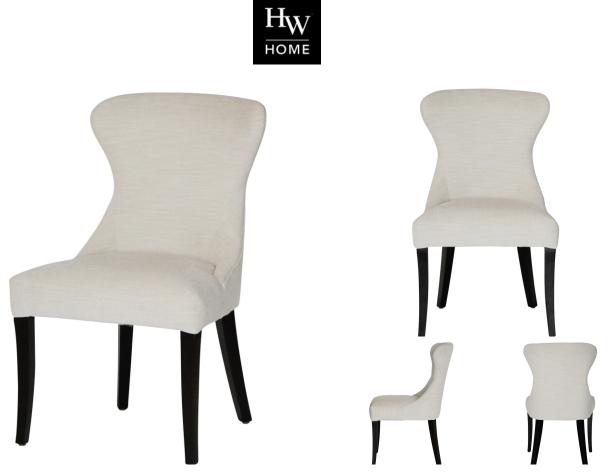

## SYLVESTER DINING SIDE CHAIR

SKU: LEE2860

Sharp and sophisticated dining. Shown in Benjamin Cream fabric with a Black Walnut wood finish.Dimensions: W 22" x D 25" x H 37

Boulder Pearl Street 1941 Pearl Street Boulder, CO 80302 p. 303 545-0320 f. 303 545-0944 Denver Cherry Creek North 199 Clayton Lane Denver, CO 80206 p. 303 394-9222 f. 303 394-9111 Fort Collins Front Range Village 4321 Corbett Dr Fort Collins CO 80525 p. 970 632-5957 f. 970 689-3679 Administration & Distribution Center 4246 Carson Street #101 Denver, CO 80239 p. 720 564-1286 f. 720 564-1290