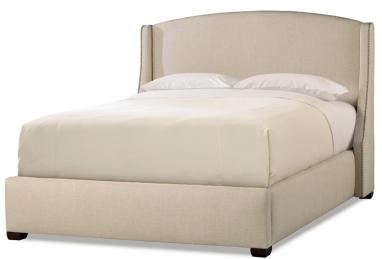

## **COOPER WING BED**

SKU: HWI6005K

With a romantic and streamlined design, this deluxe Cooper Wing Bed will enhance the look and feel of your modern bedroom. The fully-upholstered headboard features an ornate nail-head trim that provides an additional eye-catching detail its stylish appearance. Complementing the charm of the upholstered elements, the rich Espresso finish adds an additional dimension of elegance to the overall formal aesthetic.Dimensions: W 88" x D 87.325" x H 54.125"