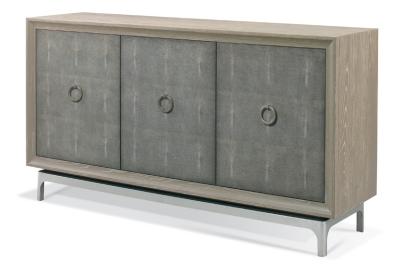

## **HUDSON SIDEBOARD**

SKU: PRE4060

A mid-century style sideboard that is crafted from ash solids and veneers. This gorgeous three door cabinet floats on a gleaming Silver leaf finished metal base. The door panels feature a stunning Grey faux shagreen finish with platinum ring pulls while the interior is contrasted in a Silver finish and is partitioned with center shelves for convenience and functionality. Dimensions: W 68" x D 18" x H 36"