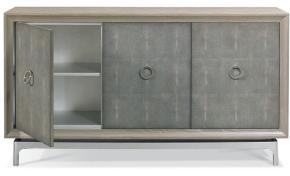

## **HUDSON SIDEBOARD**

SKU: PRE4060

A mid-century style sideboard that is crafted from ash solids and veneers. This gorgeous three door cabinet floats on a gleaming Silver leaf finished metal base. The door panels feature a stunning Grey faux shagreen finish with platinum ring pulls while the interior is contrasted in a Silver finish and is partitioned with center shelves for convenience and functionality. Dimensions: W 68" x D 18" x H 36"