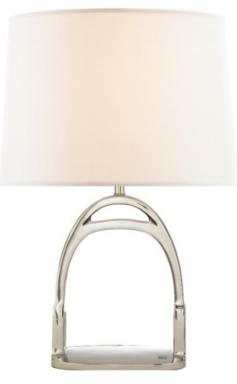

## WESTBURY TABLE LAMP

**SKU: VIS4025** 

This gorgeous fixture of polished nickel features a base inspired by English horse riding stirrups. A classic and timeless design couple with a beautifully tailored oval linen shade with soft illumination.Base Dimensions: W 10" x D 6.5" x H 25.5" (base + shade)Shade Dimensions: Dia. 15" (top) Dia. 16.75" (bottom) x H 10.5" (oval)