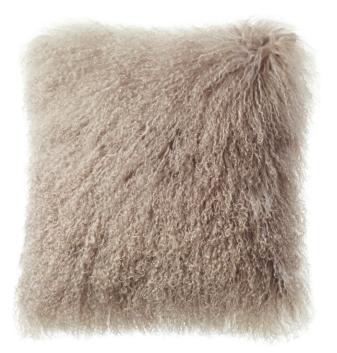

## TIBETAN LAMB PILLOW

## SKU: HWH8000D

Tibetan lambskin cushions are the epitome of luxury. Soft and textural, these cushions are an amazing accent to any room of your home. Backed with a cotton velvet fabric with a zipper and filled with a polyester insert. All products are one of a kind; difference may include color variation, marking within the natural hide, wool length and or texture.Dimensions: W 20" x H 20"