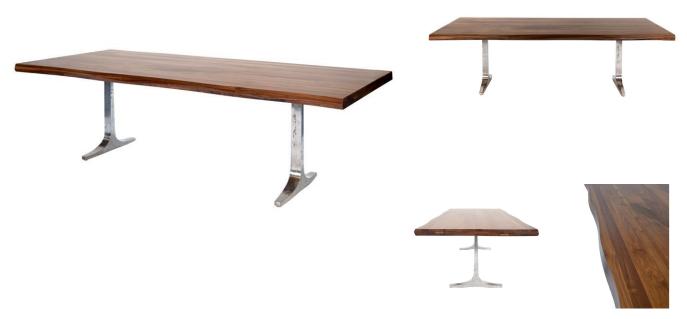

## APOLLO DINING TABLE

SKU: SLM220

A rustic industrial dining table topped with a solid slab of walnut, with a wave texture carved along the long sides. That aluminum trestle base complements the organic edge.

Dimensions: W 96" x D 42" x H 29.5"

Boulder Pearl Street 1941 Pearl Street Boulder, CO 80302 p. 303 545-0320 f. 303 545-0944 Denver Cherry Creek North 199 Clayton Lane Denver, CO 80206 p. 303 394-9222 f. 303 394-9111 Fort Collins Front Range Village 4321 Corbett Dr Fort Collins CO 80525 p. 970 632-5957 f. 970 689-3679 Administration & Distribution Center 4246 Carson Street #101 Denver, CO 80239 p. 720 564-1286 f. 720 564-1290